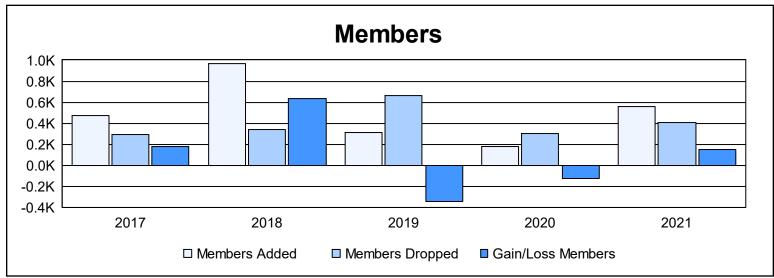

| Year      | New<br>Clubs | Dropped<br>Clubs | Gain/<br>Loss<br>Clubs | New<br>Members | Charter<br>Members | Reinstate<br>Members | Transfer<br>Members | Total<br>Member<br>Added | Total<br>Members<br>Dropped | Gain/<br>Loss<br>Members |
|-----------|--------------|------------------|------------------------|----------------|--------------------|----------------------|---------------------|--------------------------|-----------------------------|--------------------------|
| 2016-2017 | 1            | 0                | 1                      | 411            | 30                 | 17                   | 12                  | 470                      | 288                         | 182                      |
| 2017-2018 | 10           | 0                | 10                     | 635            | 304                | 9                    | 18                  | 966                      | 335                         | 631                      |
| 2018-2019 | 4            | 2                | 2                      | 162            | 113                | 30                   | 8                   | 313                      | 662                         | -349                     |
| 2019-2020 | 2            | 1                | 1                      | 93             | 57                 | 13                   | 11                  | 174                      | 298                         | -124                     |
| 2020-2021 | 9            | 5                | 4                      | 300            | 235                | 10                   | 16                  | 561                      | 410                         | 151                      |
| Average   | 5            | 2                | 4                      | 320            | 148                | 16                   | 13                  | 497                      | 399                         | 98                       |