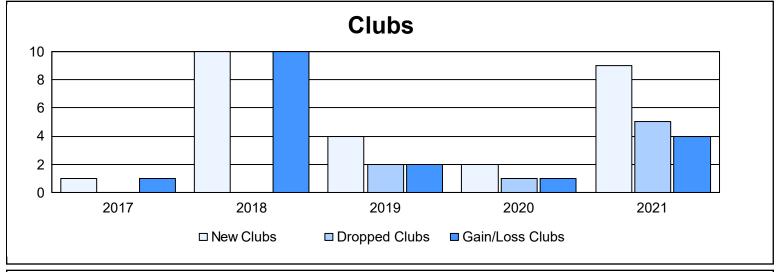

| Year      | New<br>Clubs | Dropped<br>Clubs | Gain/<br>Loss<br>Clubs | New<br>Members | Charter<br>Members | Reinstate<br>Members | Transfer<br>Members | Total<br>Member<br>Added | Total<br>Members<br>Dropped | Gain/<br>Loss<br>Members |
|-----------|--------------|------------------|------------------------|----------------|--------------------|----------------------|---------------------|--------------------------|-----------------------------|--------------------------|
| 2016-2017 | 1            | 0                | 1                      | 411            | 30                 | 17                   | 12                  | 470                      | 288                         | 182                      |
| 2017-2018 | 10           | 0                | 10                     | 635            | 304                | 9                    | 18                  | 966                      | 335                         | 631                      |
| 2018-2019 | 4            | 2                | 2                      | 162            | 113                | 30                   | 8                   | 313                      | 662                         | -349                     |
| 2019-2020 | 2            | 1                | 1                      | 93             | 57                 | 13                   | 11                  | 174                      | 298                         | -124                     |
| 2020-2021 | 9            | 5                | 4                      | 300            | 235                | 10                   | 16                  | 561                      | 410                         | 151                      |
| Average   | 5            | 2                | 4                      | 320            | 148                | 16                   | 13                  | 497                      | 399                         | 98                       |